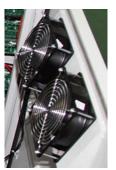

## Aerofoil fan, cooling immediately

Unique guide rain trough design, practical and reliable

Special guide rain trough design, same time improving cabinet strength, prevents cabinet damage during transportation.