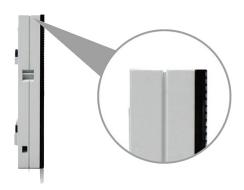

## Aerofoil fan, cooling immediately

Unique guide rain trough design, practical and reliable

Special guide rain trough design, same time improving cabinet strength, prevents cabinet damage during transportation.