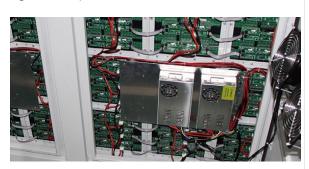

# Well-known brand power supply , saving energy and high efficiency

All series CS 16 adopt Meanwell power supply, conversion ratio up to 82%, low heat dissipation and long life span. Normal power supply conversion ratio is under 80%, and high heat dissipation, not stable, low cost.