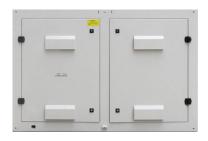

### Outdoor Fixed LED Display

- Meets UEFA stadium standard
- High gray scale, brightness, refresh rate and IP rating
- Independent ground support structure
- Protect the player's safety; by special soft screen mask and protector.