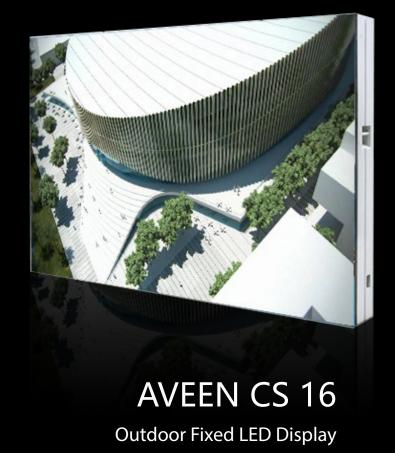

A New Era of 12,000 nits



### **AVEEN CS 16**

### **Outdoor Fixed LED Display**



### Outdoor Fixed LED Display

- Meets UEFA stadium standard
- High gray scale, brightness, refresh rate and IP rating
- Independent ground support structure
- Protect the player's safety; by special soft screen mask and protector.

# Well-known brand power supply , saving energy and high efficiency

All series CS 16 adopt Meanwell power supply, conversion ratio up to 82%, low heat dissipation and long life span. Normal power supply conversion ratio is under 80%, and high heat dissipation, not stable, low cost.



# 12,000 nits brightness, unique feature in LED display industry

Advanced solution design with build in house encapsulation LED lamps, the brightness is up to 12,000 nits, leading the LED applications, even if againstin