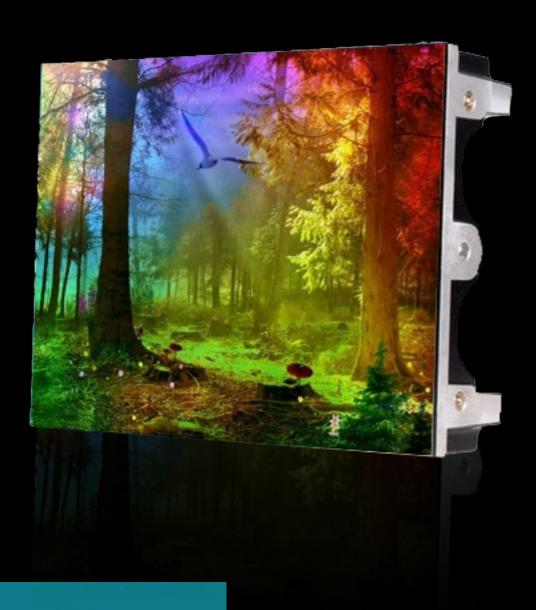

## Ultra HD perfect picture quality, exclusive visual feast

High resolution brings delicate display effect, and it is a perfect embodiment of the new generation of ultra-highdef inition LED display technology. Pixel pitch is 1.9mm.

## Low brightness with high gray level, more delicate display performance

Adopt high-quality LED blackbody SMD lamp with black mask, the contrast ratio is up to 3000: 1, and the picture is clearer and vivider;