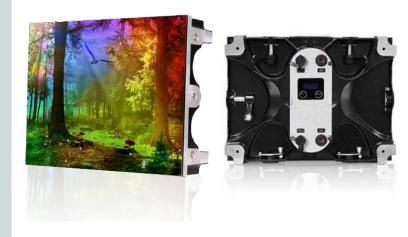

**AVEEN SPR 1.923** 

Multifunctional connecting piece, fast, simple and convenient

Seamless splicing and installation type to assemble screen freely