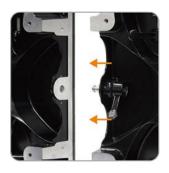

# Modular cables free design, plug-and-play power supply

It innovates in designing the power supply and cables as a module, plug and play. Connecting piece is shrapnel-type connector of military level, with the speed increased by 10 times compared with the traditional pin header/female header connector, simple, fast and efficient.

**AVEEN SPR 1.923** 

Multifunctional connecting piece, fast, simple and convenient

Seamless splicing and installation type to assemble screen freely