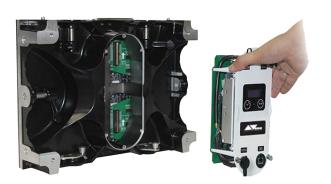

# Modular cables free design, plug-and-play power supply

It innovates in designing the power supply and cables as a module, plug and play. Connecting piece is shrapnel-type connector of military level, with the speed increased by 10 times compared with the traditional pin header/female header connector, simple, fast and efficient.

# Dual signal power supply standby to ensure securer operation

Double signal power supply standby and two-circuit signal input, automatic detection of signal completeness. In case of failure in one power supply, another power supply automatically starts to ensure the normal operation of the display screen.