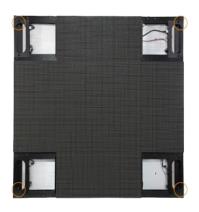

## Creative Flat TV design

- Creative design
- Slim and Light, makes installation easier and increase the utilization of the space.
- Reliable and convenient
- Star connection for power and signals; to minimizes
- Easy and fast installation
- Front and Rear Maintenance

#### SR 2.4 Model SMD 1010 **LED Type** 2.4 Pixel Pitch (mm) 576×288×57 Panel Dimensions (WxHxD)/(mm) 240×120 **Pixel Per Panel** Panel Weight (kg) 5 Aluminum **Panel Material** 288×288 Module Dimensions (WxH)/(mm) 1000 **Brightness (nit) Contrast Ratio** 4500:1