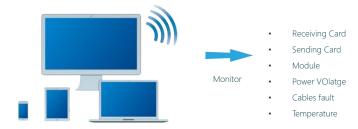

### Intelligent monitoring, real time feedback

- Monitor without card, fewer cables and fault points.
- Real-time monitor work status, immediately email when malfunction, which reduces response time and cost for troubleshooting.
- Monitoring via PC, Tablet, mobile phone are available.

#### Front & Rear Maintenance

Without space on the back required for both installation and maintenance, which saves space.

Holes for front installation

Holes for rear installation

Monitoring via Multiple smart devices