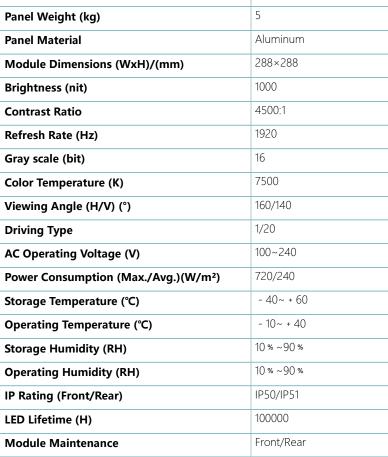

#### SR 2.4 Model SMD 1010 **LED Type** 2.4 Pixel Pitch (mm) 576×288×57 Panel Dimensions (WxHxD)/(mm) 240×120 **Pixel Per Panel** Panel Weight (kg) 5 Aluminum **Panel Material** 288×288 Module Dimensions (WxH)/(mm) 1000 **Brightness (nit) Contrast Ratio** 4500:1