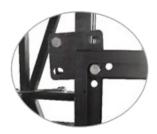

#### Convenient and Reliable

- Star connection for power and signals, which minimizes damage.
- External test button, convenient for inspection.

#### Front & Rear Maintenance

Without space on the back required for both installation and maintenance, which saves space.

Holes for front installation

Holes for rear installation

Monitoring via Multiple smart devices