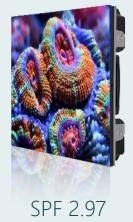

#### **Indoor - SPF Series**

#### MODELS

Pixel Pitch 2.97 mm

SPF 3.47 Pixel Pitch 3.47 mm

Indoor - SPF Series

**Outdoor - C Series** 