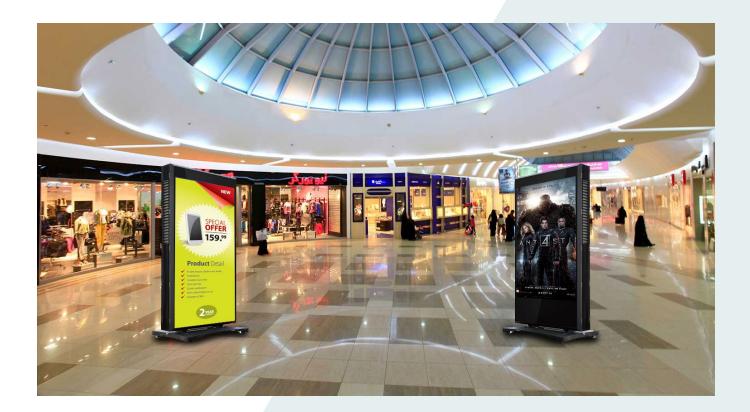

# AVeen Displays help delevering the targeted message with high quality video, images and text

- An elegant apperance
- Variable size
- Integrated design, with a floor stand

#### **Digital Signage Solution**

**Outdoor - L Series** 

### The best Advertising choice for the mobile Internet era

- Managing multiple displays via cable, 3G, 4G, WAN and LAN
- Plug-in to use
- Floor and column installation
- Easy to transport & install
- Easy for maintenance
- Weatherproof 3.9 & 6.25 mm pixel pitch display

#### Integrated Design, Easy To Use

- Operation controller inside, ready to go.
- Both Boor and column installation types possible.
- Suitable for different environments.

Floor installation

Column installation