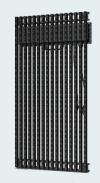

### **Indoor and Outdoor Mesh**

- Indoor & Outdoor curtain display
- Significantly high contrast ratio
- High gray scale and refresh rate
- Floor and column installation
- Easy to transport & install.
- Easy for maintenance

#### Super Light, Saving Cost

Aluminum profile, only 6.8kg/panel, 18kg/m2, 80mm thick, over 60% lighter and 50% thinner than the traditional product, lowering bearing requirement significant and making installation and uninstallation; 18% Penetration rate, good for reducing wind resistance and cooling the screen.

#### High Contrast Ratio, Crystal clear performance

Innovative mask design, with 3535 black body SMD, improve the contrast ratio significantly.

E 7.5 Pixel Pitch 7.5 mm

#### MODELS

E 15.625 Pixel Pitch 15.625 mm

E 31.25 Pixel Pitch 31.25 mm

Architectural LED - E- Series