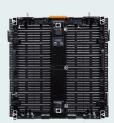

#### **Indoor - SPF Series**

#### MODELS

Pixel Pitch 2.97 mm

SPF 3.47 Pixel Pitch 3.47 mm

Indoor - SPF Series

**Outdoor - C Series** 