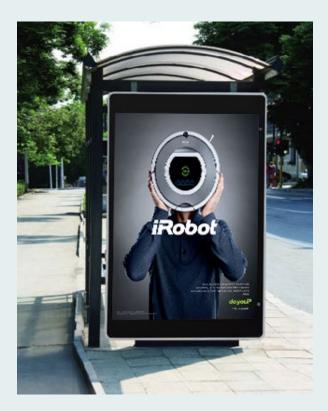

# AVeen Displays help delevering the targeted message with high quality video, images and text

- An elegant apperance
- Variable size
- Integrated design, with a floor stand

#### **Digital Signage Solution**

**Outdoor - L Series** 

### The best Advertising choice for the mobile Internet era

- Managing multiple displays via cable, 3G, 4G, WAN and LAN
- Plug-in to use
- Floor and column installation
- Easy to transport & install
- Easy for maintenance
- Weatherproof 3.9 & 6.25 mm pixel pitch display