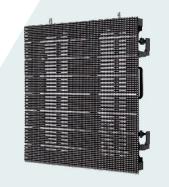

### **Indoor and Outdoor Mesh**

- Indoor & Outdoor curtain display
- Significantly high contrast ratio
- High gray scale and refresh rate
- Floor and column installation
- Easy to transport & install.
- Easy for maintenance

#### Super Light, Saving Cost

Aluminum profile, only 6.8kg/panel, 18kg/m2, 80mm thick, over 60% lighter and 50% thinner than the traditional product, lowering bearing requirement significant and making installation and uninstallation; 18% Penetration rate, good for reducing wind resistance and cooling the screen.

#### High Contrast Ratio, Crystal clear performance

Innovative mask design, with 3535 black body SMD, improve the contrast ratio significantly.

E 7.5 Pixel Pitch 7.5 mm

#### MODELS

E 15.625 Pixel Pitch 15.625 mm

E 31.25 Pixel Pitch 31.25 mm

Architectural LED - E- Series