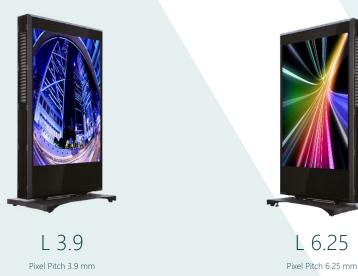

#### **Digital Signage Solution**

**Outdoor - L Series** 

### The best Advertising choice for the mobile Internet era

- Managing multiple displays via cable, 3G, 4G, WAN and LAN
- Plug-in to use
- Floor and column installation
- Easy to transport & install
- Easy for maintenance
- Weatherproof 3.9 & 6.25 mm pixel pitch display

#### MODELS

**Digital Signage Solutions** 