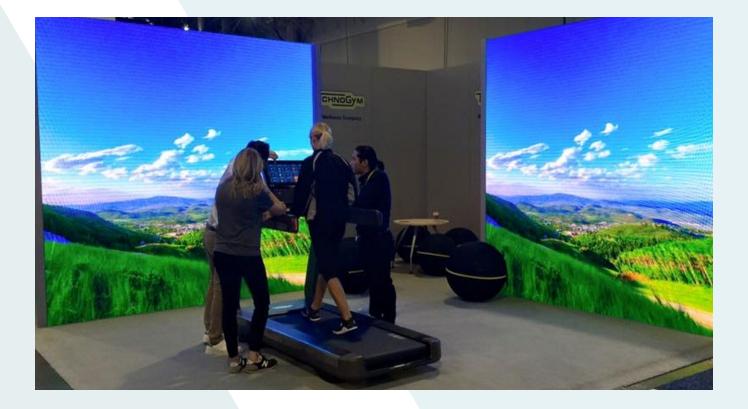

#### **Digital Signage Solution**

**Outdoor - L Series** 

### The best Advertising choice for the mobile Internet era

- Managing multiple displays via cable, 3G, 4G, WAN and LAN
- Plug-in to use
- Floor and column installation
- Easy to transport & install
- Easy for maintenance
- Weatherproof 3.9 & 6.25 mm pixel pitch display